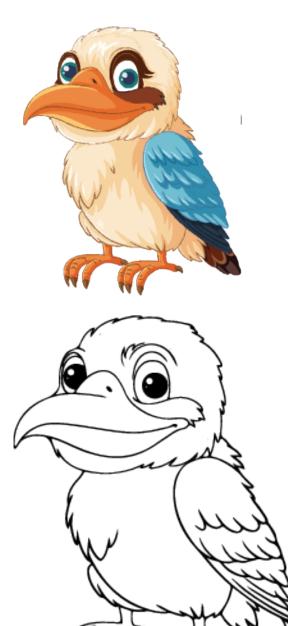

### DIY ART : GIRAFFE

6.

7.

See the colored picture, color it same.

Ø

Print and cut it out. Fill with colors of your choice and stick with gum