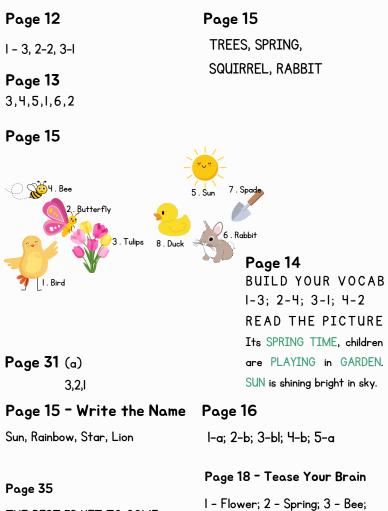

#### Page 11

#### Page 23 - Find the objects

#### Page 37 - Complete the pattern

#### Page 34 - Spot Difference

4 - Tree; 5 - Bird

**Page 38** 3 - 16 4 - 10, 4, 3 5 -6, 4