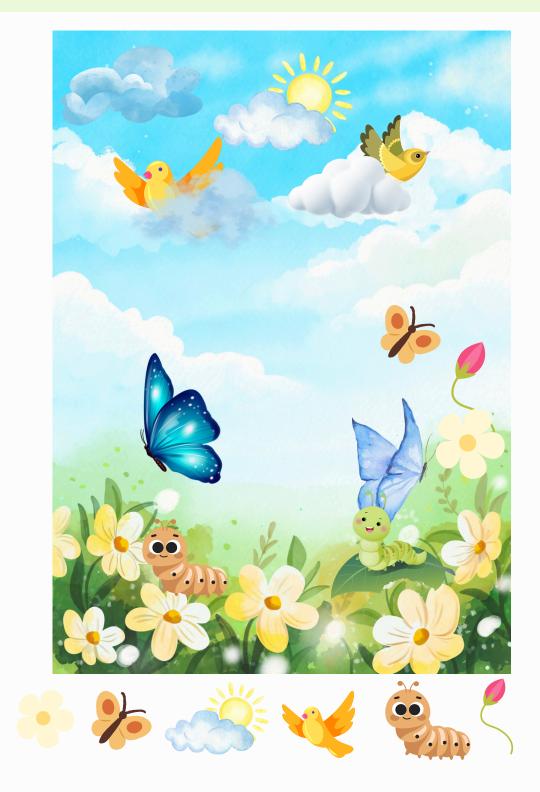

f love.



### FESTIVAL OF MONTH HOLI

Holi is a very special festival in India. Well known as the festival of colours, it is filled with fun and festivities. Here's a short paragraph on Holi:

Though Holi has its origin in India, it has been celebrated in regions all over the world for years. This festival of colours is celebrated in March, and it signifies the end of the chilly winter days and the arrival of the pleasant spring season. People celebrate this festival with colours, song and dance, sweets and thandai or cold drinks. This is a festival of brotherhood and love. Holi is a festival that signifies the power of good over evil, the triumph of the holy power over the evil power.



# iah iloh

Can you count how many colors for

gulaal is here to play holi with?

### **PLAY TIME**



### Find the given objects in the image.

Answer is at Page 39

### **CREATIVE KONA**



### DIY ART : GIRAFFE







6.

7.



See the colored picture, color it same.

Ø

Print and cut it out. Fill with colors of your choice and stick with gum



# QUIZ QUEST Picture Quiz

This quiz relates to a particular theme each month. For March it is 'Holi – Festival of India?'

How to submit your entry?

A big prize of 7 Days FREE Premium Membership for an all correct entry. Winner will be selected by lucky draw.

I. Write down all the answers on a sheet of paper. Mention your age (9 or below), class, school and complete email address. 2. Stick the label given below on your entry. Without label entry will not be considered. 3. Take a snapshot of it and submit to link www.graphicjumbo.com/colorcon