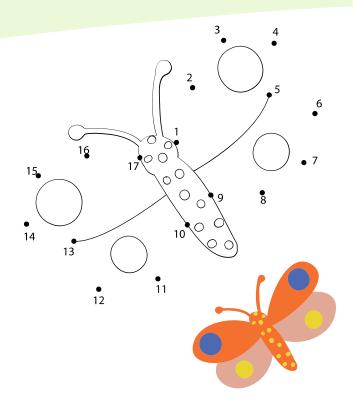

th India is known as......



8 . What traditional sweet dish is often prepared and shared during Holi?



9. Name colored powder is traditionally used during Holi to celebrate the festival of colors?



www.graphicjumbo.com



**DID YOU KNOW?** 

Holi Kajari is a really fun tradition during Holi where a group of men get together to play music and dance. 10. What is the traditional drink consumed during Holi festivities?



### **ADHURA ANK**

Trace the dotted line and color your friend



### Complete the other half of the picture



www.graphicjumbo.com

Jumbo Junior |

Can you find the difference in the two given picture.

Some elements are missing in the second one.



1.



2.

Answer is at Page 39

### MATHS WIZ

### 1. Join the dots in correct order

Find your friend hidden inside



# 2 . Complete the pattern

Some parts are missing in the

pattern. Place them correctly



3 . Sun rays are so vast and so many. Count them and tell how many?



4 . Can you count and write dots on each lady bug?



5. Count and write how many each of the flowers

#### ANSWERS



THE BEST IS YET TO COME

#### Page 11



#### Page 23 - Find the objects



#### Page 37 - Complete the pattern



#### Page 34 - Spot Difference



4 - Tree; 5 - Bird

**Page 38** 3 - 16 4 - 10, 4, 3 5 -6, 4



#### **Click here for more details**





# GET THIS NOW! & 500+ FREE WORKSHEETS

Available for YOU!

# SIGN UP NOW

And get instant access to our 500+ Free Activity Learning Worksheets

www.graphicjumbo.com

Jumbo Junior |