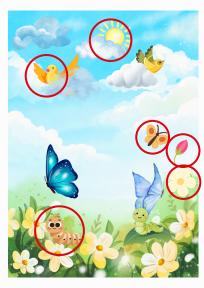

0. What is the traditional drink consumed during Holi festivities?



### **ADHURA ANK**

Trace the dotted line and color your friend



### Complete the other half of the picture



www.graphicjumbo.com

Jumbo Junior |

Can you find the difference in the two given picture.

Some elements are missing in the second one.



1.



2.

Answer is at Page 39

### MATHS WIZ

### 1. Join the dots in correct order

Find your friend hidden inside



# 2 . Complete the pattern

Some parts are missing in the

pattern. Place them correctly



3 . Sun rays are so vast and so many. Count them and tell how many?



4 . Can you count and write dots on each lady bug?



5. Count and write how many each of the flowers

#### ANSWERS



THE BEST IS YET TO COME

#### Page 11



#### Page 23 - Find the objects



#### Page 37 - Complete the pattern



#### Page 34 - Spot Difference



4 - Tree; 5 - Bird

**Page 38** 3 - 16 4 - 10, 4, 3 5 -6, 4



#### **Click here for more details**





# GET THIS NOW! & 500+ FREE WORKSHEETS

Available for YOU!

# SIGN UP NOW

And get instant access to our 500+ Free Activity Learning Worksheets

www.graphicjumbo.com

Jumbo Junior |