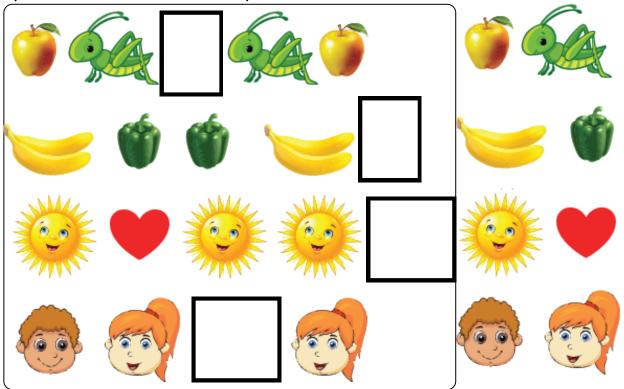

# 2 . Complete the pattern

Some parts are missing in the

pattern. Place them correctly

3 . Sun rays are so vast and so many. Count them and tell how many?

4 . Can you count and write dots on each lady bug?