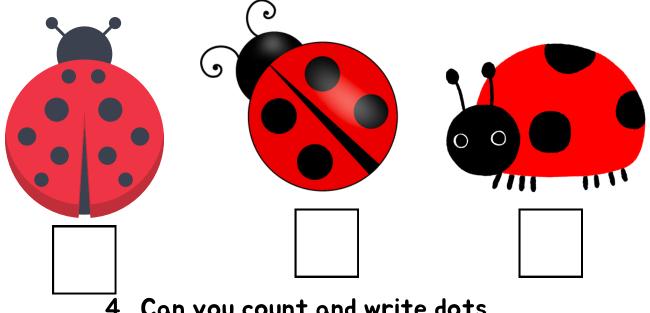

# 2 . Complete the pattern

Some parts are missing in the

pattern. Place them correctly

3 . Sun rays are so vast and so many. Count them and tell how many?

4 . Can you count and write dots on each lady bug?