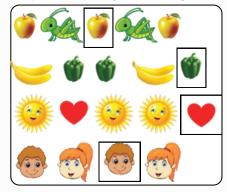

# 2 . Complete the pattern

Some parts are missing in the

pattern. Place them correctly

3 . Sun rays are so vast and so many. Count them and tell how many?

4 . Can you count and write dots on each lady bug?

5. Count and write how many each of the flowers