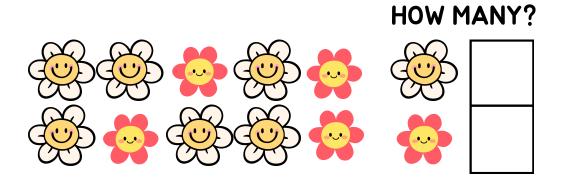

mbo.com



**DID YOU KNOW?** 

Holi Kajari is a really fun tradition during Holi where a group of men get together to play music and dance. 10. What is the traditional drink consumed during Holi festivities?



### **ADHURA ANK**

Trace the dotted line and color your friend



### Complete the other half of the picture



www.graphicjumbo.com

Jumbo Junior |

Can you find the difference in the two given picture.

Some elements are missing in the second one.



1.



2.

Answer is at Page 39

### MATHS WIZ

### 1. Join the dots in correct order

Find your friend hidden inside



# 2 . Complete the pattern

Some parts are missing in the

pattern. Place them correctly



3 . Sun rays are so vast and so many. Count them and tell how many?



4 . Can you count and write dots on each lady bug?



5. Count and write how many each of the flowers

#### ANSWERS



THE BEST IS YET TO COME

#### Page 11



#### Page 23 - Find the objects



#### Page 37 - Complete the pattern



#### Page 34 - Spot Difference



4 - Tree; 5 - Bird

**Page 38** 3 - 16 4 - 10, 4, 3 5 -6, 4



#### **Click here for more details**





# GET THIS NOW! & 500+ FREE WORKSHEETS

Available for YOU!

# SIGN UP NOW

And get instant access to our 500+ Free Activity Learning Worksheets

www.graphicjumbo.com

Jumbo Junior |