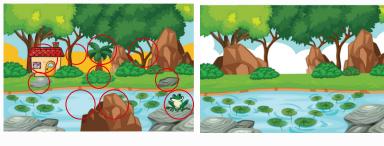

### Complete the other half of the picture

www.graphicjumbo.com

Jumbo Junior |

Can you find the difference in the two given picture.

Some elements are missing in the second one.

1.

2.

Answer is at Page 39