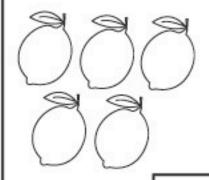

Date : \_\_\_\_\_

### **FRUIT PICTURE SUBTRACT**

Use pictures to solve addition question.



















# COUNT THE DOTS

Count the number of dots on bug and write the number in the box.



Date : \_\_\_\_\_

## **COLOR BY NUMBER**

Color the picture as per given number coding.



Green

Blue

## COUNTING OBJECTS

Count the objects and paste the matching number infront of it.



8

10

1

9

**GGRAPHICIUMBO WWWGRAPHICIUMBOCO** 

Date : \_\_\_\_\_

#### **COMPLETE THE MULTIPLICATION WHEEL**



© GRAPHICUMBD | WWW.GRAPHICUMBD.COM

Date : \_\_\_\_\_

### **SEARCH THE TEN**

Color the addition facts that make 10

Date : \_\_\_\_\_

# **COUNT & WRITE**

Count the tally marks and write the correct numeral.









| Name :                                              | Date :          |
|-----------------------------------------------------|-----------------|
| WORD PROBLEM READ > DRAW > AN