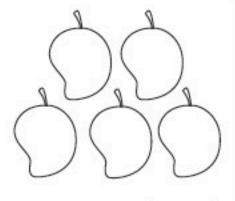

Date : \_\_\_\_\_

### **FRUIT PICTURE SUBTRACT**

Use pictures to solve addition question.



















# COUNT THE DOTS

Count the number of dots on bug and write the number in the box.



Date : \_\_\_\_\_

## **COLOR BY NUMBER**

Color the picture as per given number coding.



Green

Blue

## COUNTING OBJECTS

Count the objects and paste the matching number infront of it.



8

10

1

9

**GGRAPHICIUMBO WWWGRAPHICIUMBOCO** 

Date : \_\_\_\_\_

#### **COMPLETE THE MULTIPLICATION WHEEL**



© GRAPHICUMBD | WWW.GRAPHICUMBD.COM

Date : \_\_\_\_\_

### **SEARCH THE TEN**

Color the addition facts that make 10

Date : \_\_\_\_\_

# **COUNT & WRITE**

Count the tally marks and write the correct numeral.









| Name :                                              | Date :          |
|-----------------------------------------------------|-----------------|
| WORD PROBLEM READ > DRAW