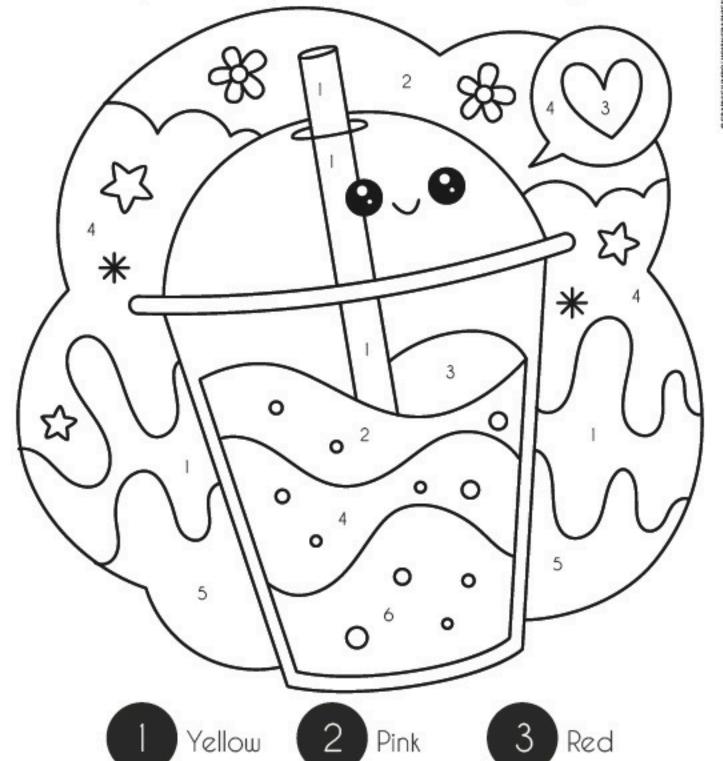

## **COLOR BY NUMBER**

Color the picture as per given number coding.

Green

Blue