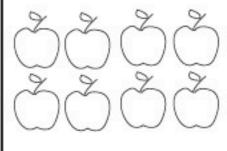

Date : \_\_\_\_\_

### **FRUIT PICTURE SUBTRACT**

Use pictures to solve addition question.



















# COUNT THE DOTS

Count the number of dots on bug and write the number in the box.



Date : \_\_\_\_\_

## **COLOR BY NUMBER**

Color the picture as per given number coding.



Green

Blue

## COUNTING OBJECTS

Count the objects and paste the matching number infront of it.



8

10

1

9

**GGRAPHICIUMBO WWWGRAPHICIUMBOCO** 

Date : \_\_\_\_\_

#### **COMPLETE THE MULTIPLICATION WHEEL**



© GRAPHICUMBD | WWW.GRAPHICUMBD.COM

Date : \_\_\_\_\_

### **SEARCH THE TEN**

Color the addition facts that make 10

Date : \_\_\_\_\_

# **COUNT & WRITE**

Count the tally marks and write the correct numeral.









| Name :                                              | Date :          |
|-----------------------------------------------------|-----------------|
| WORD PROBLEM READ > DRAW >