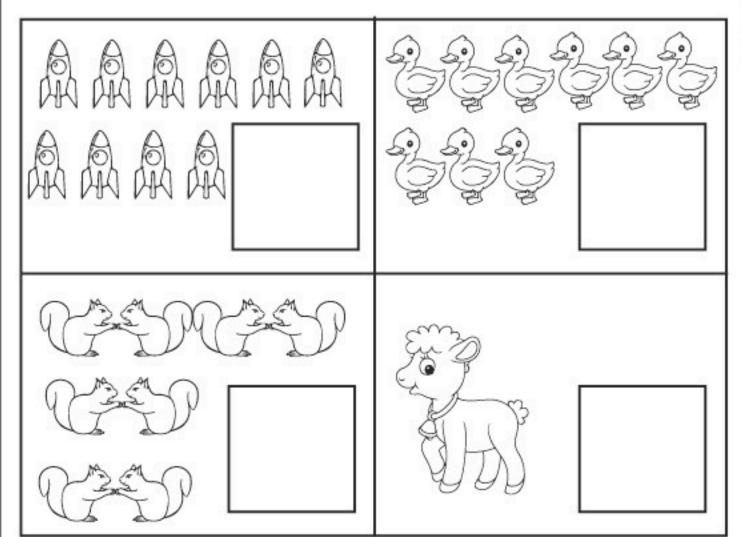

## COUNTING OBJECTS

Count the objects and paste the matching number infront of it.

8

10

1

9

**GGRAPHICIUMBO WWWGRAPHICIUMBOCO** 

Date : \_\_\_\_\_