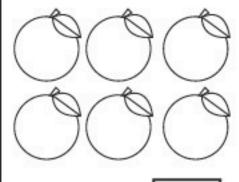

Date : \_\_\_\_\_

### **FRUIT PICTURE SUBTRACT**

Use pictures to solve addition question.



















# COUNT THE DOTS

Count the number of dots on bug and write the number in the box.



Date : \_\_\_\_\_

## **COLOR BY NUMBER**

Color the picture as per given number coding.



Green

Blue

## COUNTING OBJECTS

Count the objects and paste the matching number infront of it.



8

10

1

9

**GGRAPHICIUMBO WWWGRAPHICIUMBOCO** 

Date : \_\_\_\_\_

#### **COMPLETE THE MULTIPLICATION WHEEL**



© GRAPHICUMBD | WWW.GRAPHICUMBD.COM

Date : \_\_\_\_\_

### **SEARCH THE TEN**

Color the addition facts that make 10

Date : \_\_\_\_\_

# **COUNT & WRITE**

Count the tally marks and write the correct numeral.









| Name :                                              | Date :          |
|-----------------------------------------------------|-----------------|
| WORD PROBLEM READ > DRAW > ANSW