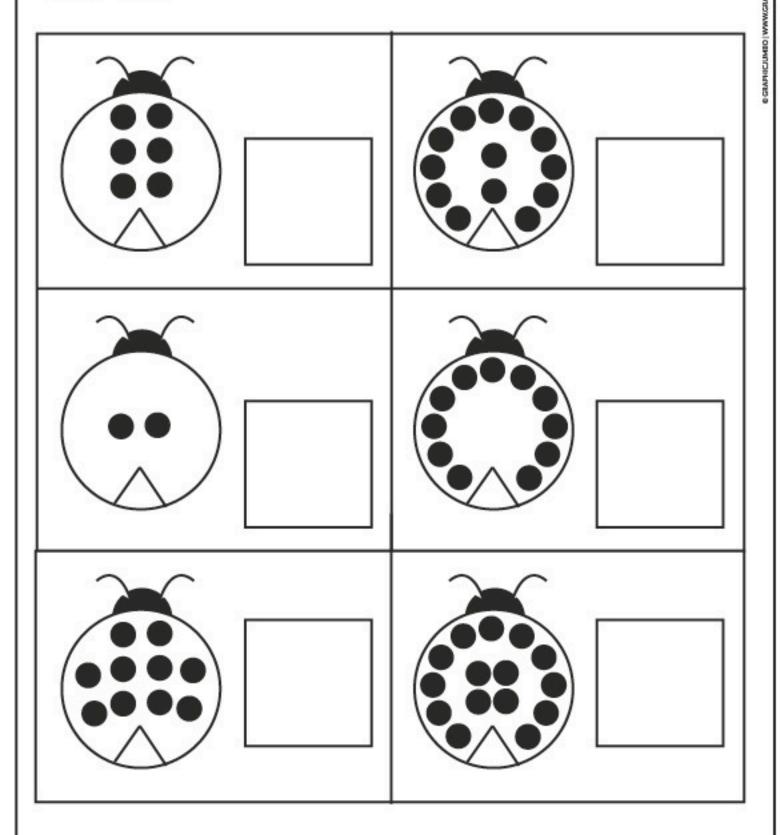

# COUNT THE DOTS

Count the number of dots on bug and write the number in the box.

Date : \_\_\_\_\_