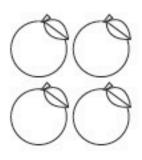

Date : \_\_\_\_\_

### **FRUIT PICTURE SUBTRACT**

Use pictures to solve addition question.



















# COUNT THE DOTS

Count the number of dots on bug and write the number in the box.



Date : \_\_\_\_\_

## **COLOR BY NUMBER**

Color the picture as per given number coding.



Green

Blue

## COUNTING OBJECTS

Count the objects and paste the matching number infront of it.



8

10

1

9

**GGRAPHICIUMBO WWWGRAPHICIUMBOCO** 

Date : \_\_\_\_\_

#### **COMPLETE THE MULTIPLICATION WHEEL**



© GRAPHICUMBD | WWW.GRAPHICUMBD.COM

Date : \_\_\_\_\_

### **SEARCH THE TEN**

Color the addition facts that make 10

Date : \_\_\_\_\_

# **COUNT & WRITE**

Count the tally marks and write the correct numeral.









| Name :                                              | Date :          |
|-----------------------------------------------------|-----------------|
| WORD PROBLEM READ > DRAW > ANSWER