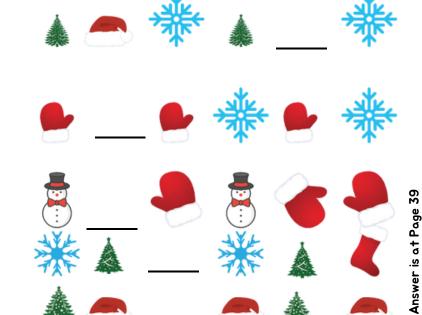

#### Complete the other half of the picture

Can you find the difference in the two given picture.

2.

Some elements are missing in the second one.

Mr. Baby is having a new year message. Help us to understand that.

EHT ESBT SI TYE OT MOCE

Answer is at Page 39