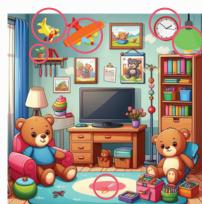

and rearrange by numbers?



3. Please help us, in counting these eye masks for the party

#### **PLAY TIME**





Find the given objects in the image.

Answer is at Page 39

#### **ANSWERS**







Page 12

Page 10

Page 13

I - True, 2 - True; 3-True;4 - False; 5-True; 6 - True;7-True; 8-True; 9-False

#### Page 15 - Write the Name

Sun, Rainbow, Star, Lion

#### Page 35

THE BEST IS YET TO COME

Page 36 - Sudoku

#### Page 14 - Match & Write

You - Are; I - Am; We- Is; She - Is; He - Is; They- Are

#### Page 18 - Tease Your Brain

I-Cupcake, 2-Doughnut, 3-Oven, 4-Birthday Cake, 5-Bakery, 6-Cheesecake

#### Page 14 - Read the Picture

It is New Year Eve, Anya and Henry are enjoying Party at Home.

They are eating Cookies and Cakes.

Page 35 - Sport Difference





Page 38 - Sudoku













# GET THIS NOW! & 500+ FREE WORKSHEETS

Available for YOU!

## SIGN UP NOW

And get instant
access to our
learning kit
500+ Free Activity
Learning Worksheets

Click here for more details