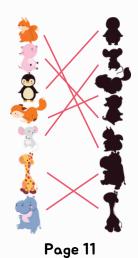

#### Match the animals with their shadows

Answer is at Page 39

In this word square, help Viju find the words given below hidden horizontally, vertically, diagonally and reverse.

| 0 | С | L | Ι | F | Α | Ε | Ε | G | F | E | С | Ε | R |
|---|---|---|---|---|---|---|---|---|---|---|---|---|---|
| S | 0 | С | Т | F | I | Р | L | L | I | Α | Н | W | G |
| С | U | L | F | N | Р | 0 | Ε | S | R | С | 0 | L | D |
| L | N | В | N | Α | N | W | Ε | Р | Ε | Ε | 0 | 0 | N |
| D | Т | L | Α | G | Е | Υ | 0 | Α | W | L | Υ | Т | Ε |
| Т | D | S | В | L | R | Е | L | R | 0 | Е | Α | F | R |
| Н | 0 | N | 0 | Ε | L | D | Ε | Κ | R | В | K | Υ | F |
| G | W | D | В | Р | I | 0 | K | L | K | R | В | E | Ε |
| I | N | Р | Α | R | Т | Υ | 0 | Е | S | Α | S | W | Ε |
| N | S | N | Α | С | S | D | Ε | N | D | Т | S | I | Ε |
| D | E | С | Н | Ε | E | R | S | L | I | E | Ε | S | С |
| I | 0 | T | Ε | R | W | Ε | G | V | M | R | Ι | Н | 0 |
| М | Ε | W | R | G | В | R | Ε | R | N | Н | T | Ε | T |
| S | S | W | Ε | 0 | Н | S | K | I | D | S | Ε | S | W |