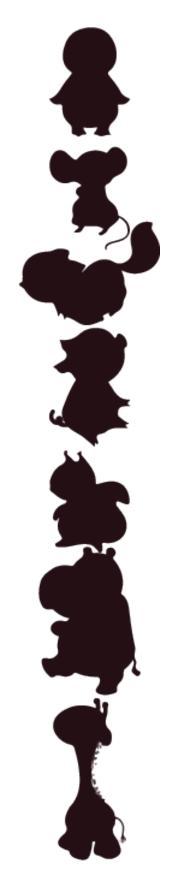

#### Match the animals with their shadows

Answer is at Page 39

In this word square, help Viju find the words given below hidden horizontally, vertically, diagonally and reverse.

| 0 | С | L | Ι | F | Α | Ε | Ε | G | F | E | С | Ε | R |
|---|---|---|---|---|---|---|---|---|---|---|---|---|---|
| S | 0 | С | Т | F | I | Р | L | L | I | Α | Н | W | G |
| С | U | L | F | N | Р | 0 | Ε | S | R | С | 0 | L | D |
| L | N | В | N | Α | N | W | Ε | Р | Ε | Ε | 0 | 0 | N |
| D | Т | L | Α | G | Е | Υ | 0 | Α | W | L | Υ | Т | Ε |
| Т | D | S | В | L | R | Е | L | R | 0 | Е | Α | F | R |
| Н | 0 | N | 0 | Ε | L | D | Ε | Κ | R | В | K | Υ | F |
| G | W | D | В | Р | I | 0 | K | L | K | R | В | E | Ε |
| I | N | Р | Α | R | Т | Υ | 0 | Е | S | Α | S | W | Ε |
| N | S | N | Α | С | S | D | Ε | N | D | Т | S | I | Ε |
| D | E | С | Н | Ε | E | R | S | L | I | E | Ε | S | С |
| I | 0 | T | Ε | R | W | Ε | G | V | M | R | Ι | Н | 0 |
| М | Ε | W | R | G | В | R | Ε | R | N | Н | T | Ε | T |
| S | S | W | Ε | 0 | Н | S | K | I | D | S | Ε | S | W |