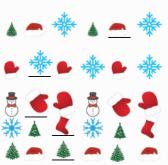

ze and rearrange by numbers?



3. Please help us, in counting these eye masks for the party

#### **PLAY TIME**





Find the given objects in the image.

Answer is at Page 39

#### **ANSWERS**







Page 12

Page 10

Page 13

I - True, 2 - True; 3-True;4 - False; 5-True; 6 - True;7-True; 8-True; 9-False

#### Page 15 - Write the Name

Sun, Rainbow, Star, Lion

#### Page 35

THE BEST IS YET TO COME

Page 36 - Sudoku

#### Page 14 - Match & Write

You - Are; I - Am; We- Is; She - Is; He - Is; They- Are

#### Page 18 - Tease Your Brain

I-Cupcake, 2-Doughnut, 3-Oven, 4-Birthday Cake, 5-Bakery, 6-Cheesecake

#### Page 14 - Read the Picture

It is New Year Eve, Anya and Henry are enjoying Party at Home.

They are eating Cookies and Cakes.

Page 35 - Sport Difference





Page 38 - Sudoku













# GET THIS NOW! & 500+ FREE WORKSHEETS

Available for YOU!

## SIGN UP NOW

And get instant
access to our
learning kit
500+ Free Activity
Learning Worksheets

Click here for more details