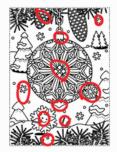

#### Complete the other half of the picture

Can you find the difference in the two given picture.

2.

Some elements are missing in the second one.

Mr. Baby is having a new year message. Help us to understand that.