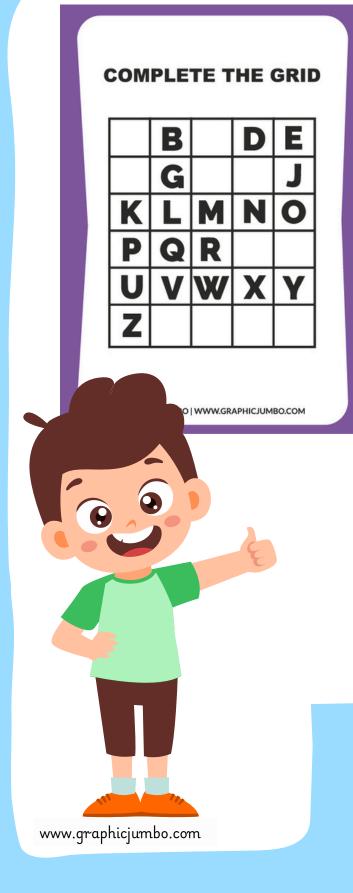

### **MATCH&WRITE**

#### Page 14 - Match & Write

You - Are; I - Am; We- Is; She - Is; He - Is; They- Are