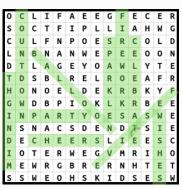

#### Match the animals with their shadows

Answer is at Page 39

In this word square, help Viju find the words given below hidden horizontally, vertically, diagonally and reverse.

| 0 | С | L | Ι | F | Α | Ε | Ε | G | F | E | С | Ε | R |
|---|---|---|---|---|---|---|---|---|---|---|---|---|---|
| S | 0 | С | Т | F | I | Р | L | L | I | Α | Н | W | G |
| С | U | L | F | N | Р | 0 | Ε | S | R | С | 0 | L | D |
| L | N | В | N | Α | N | W | Ε | Р | Ε | Ε | 0 | 0 | N |
| D | Т | L | Α | G | Е | Υ | 0 | Α | W | L | Υ | Т | Ε |
| Т | D | S | В | L | R | Е | L | R | 0 | Е | Α | F | R |
| Н | 0 | N | 0 | Ε | L | D | Ε | Κ | R | В | K | Υ | F |
| G | W | D | В | Р | I | 0 | K | L | K | R | В | E | Ε |
| I | N | Р | Α | R | Т | Υ | 0 | Е | S | Α | S | W | Ε |
| N | S | N | Α | С | S | D | Ε | N | D | Т | S | I | Ε |
| D | E | С | Н | Ε | E | R | S | L | I | E | Ε | S | С |
| I | 0 | T | Ε | R | W | Ε | G | V | M | R | Ι | Н | 0 |
| М | Ε | W | R | G | В | R | Ε | R | N | Н | T | Ε | T |
| S | S | W | Ε | 0 | Н | S | K | I | D | S | Ε | S | W |

**Your Words** 

Answer is at Page 39

Party Fireworks Midnight Sparkle

Countdown Balloons Cheers Wishes Festive Celebrate