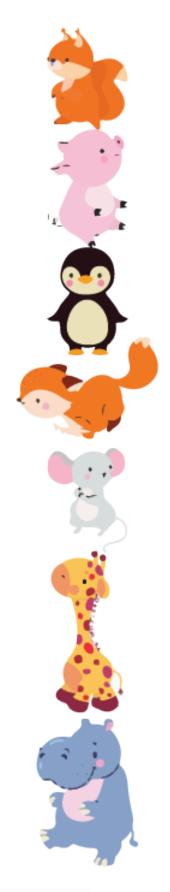

#### Match the animals with their shadows

Answer is at Page 39

In this word square, help Viju find the words given below hidden horizontally, vertically, diagonally and reverse.

| 0 | С | L | Ι | F | Α | Ε | Ε | G | F | E | С | Ε | R |
|---|---|---|---|---|---|---|---|---|---|---|---|---|---|
| S | 0 | С | Т | F | I | Р | L | L | I | Α | Н | W | G |
| С | U | L | F | N | Р | 0 | Ε | S | R | С | 0 | L | D |
| L | N | В | N | Α | N | W | Ε | Р | Ε | Ε | 0 | 0 | N |
| D | Т | L | Α | G | Е | Υ | 0 | Α | W | L | Υ | Т | Ε |
| Т | D | S | В | L | R | Е | L | R | 0 | Е | Α | F | R |
| Н | 0 | N | 0 | Ε | L | D | Ε | Κ | R | В | K | Υ | F |
| G | W | D | В | Р | I | 0 | K | L | K | R | В | E | Ε |
| I | N | Р | Α | R | Т | Υ | 0 | Е | S | Α | S | W | Ε |
| N | S | N | Α | С | S | D | Ε | N | D | Т | S | I | Ε |
| D | E | С | Н | Ε | E | R | S | L | I | E | Ε | S | С |
| I | 0 | T | Ε | R | W | Ε | G | V | M | R | Ι | Н | 0 |
| М | Ε | W | R | G | В | R | Ε | R | N | Н | T | Ε | T |
| S | S | W | Ε | 0 | Н | S | K | I | D | S | Ε | S | W |