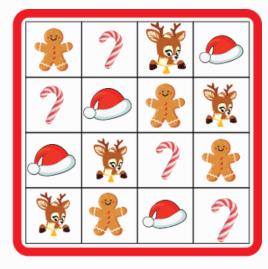

size and rearrange by numbers?



3. Please help us, in counting these eye masks for the party

#### **PLAY TIME**





Find the given objects in the image.

Answer is at Page 39

#### **ANSWERS**







Page 12

Page 10

Page 13

I - True, 2 - True; 3-True;4 - False; 5-True; 6 - True;7-True; 8-True; 9-False

#### Page 15 - Write the Name

Sun, Rainbow, Star, Lion

#### Page 35

THE BEST IS YET TO COME

Page 36 - Sudoku

#### Page 14 - Match & Write

You - Are; I - Am; We- Is; She - Is; He - Is; They- Are

#### Page 18 - Tease Your Brain

I-Cupcake, 2-Doughnut, 3-Oven, 4-Birthday Cake, 5-Bakery, 6-Cheesecake

#### Page 14 - Read the Picture

It is New Year Eve, Anya and Henry are enjoying Party at Home.

They are eating Cookies and Cakes.

Page 35 - Sport Difference





Page 38 - Sudoku













# GET THIS NOW! & 500+ FREE WORKSHEETS

Available for YOU!

## SIGN UP NOW

And get instant
access to our
learning kit
500+ Free Activity
Learning Worksheets

Click here for more details