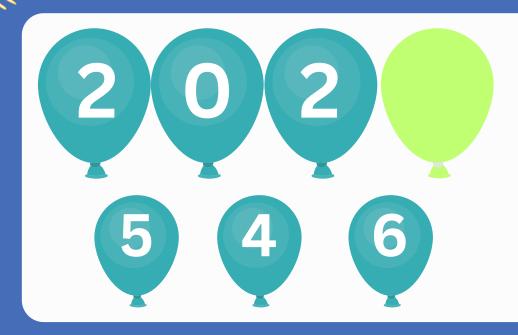

#### **MONTH OF YEAR**

| SUN | MON | TUE | WED | THU | FRI | SAT | HELP!!                                                      |  |  |
|-----|-----|-----|-----|-----|-----|-----|-------------------------------------------------------------|--|--|
|     |     |     | 1   | 2   | 3   |     | We were preparing<br>a calendar of year                     |  |  |
| 5   |     | 7   | 8   |     |     | 11  | for you all, but our<br>typist went on<br>leave without     |  |  |
| 12  | 13  | 14  | 15  |     | 17  | 18  | finishing the<br>calendar. Can you<br>help us out? Fill the |  |  |
| 19  |     | 21  |     | 23  | 24  |     | missing numbers to complete the calendar                    |  |  |
|     | 27  | 28  | 29  |     | 31  |     |                                                             |  |  |