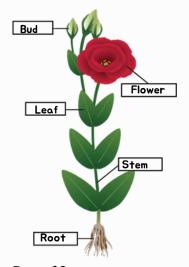

#### Help Bella get the Balloon. Find the way

Match and place correct name of parts of plant.

- 1. Bud
- 2. Root
- 3. Leaf
- 4. Flower
- 5. Stem

Answer is at Page 39