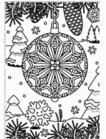

#### Complete the other half of the picture

Can you find the difference in the two given picture.

2.

Some elements are missing in the second one.

Mr. Baby is having a new year message. Help us to understand that.