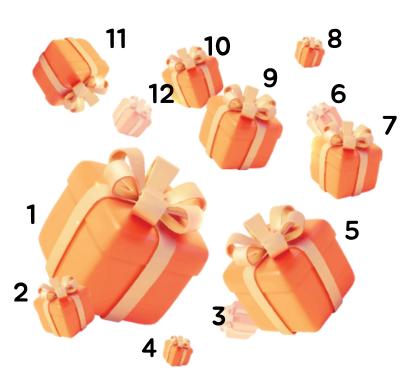

## Complete the pattern

Some parts are missing in the pattern. Place them correctly

1. Balloons are scattered everywhere. Count them and tell how many?

2. Can you sort these gift boxes according to size and rearrange by numbers?