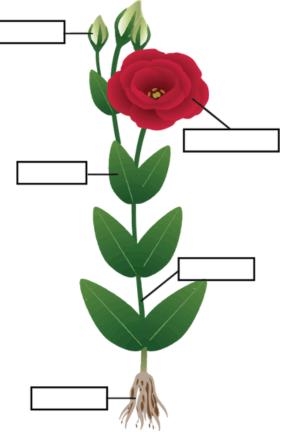

#### Help Bella get the Balloon. Find the way

Match and place correct name of parts of plant.

- 1. Bud
- 2. Root
- 3. Leaf
- 4. Flower
- 5. Stem

Answer is at Page 39