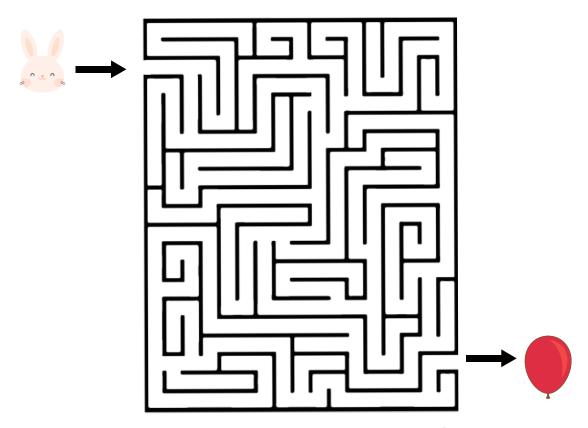

#### Help Bella get the Balloon. Find the way

Match and place correct name of parts of plant.

- 1. Bud
- 2. Root
- 3. Leaf
- 4. Flower
- 5. Stem

Answer is at Page 39