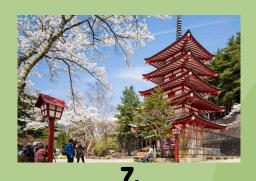

most populated country in the world. Who am 13

www.qraphicjumbo.com

5. I am called the Emerald Isle because I am so green. Who am I?

7. I am an archipelago, or string of islands, on the eastern edge of Asia. Who am I?