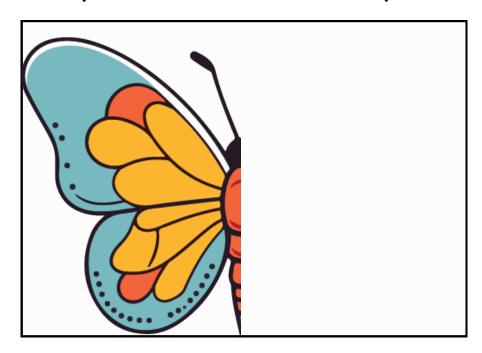

#### Complete the other half of the picture

Can you find the difference in the two given picture.

2.

Some elements are missing in the second one.

Mr. Baby is having a new year message. Help us to understand that.